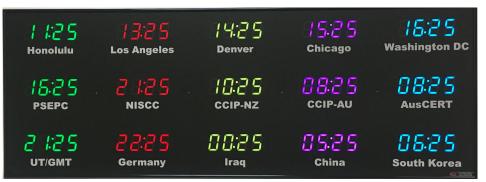

## User Changeable Multi-Color LED Colors

Model 662F - 1.8" time, 0.75" zone labels, 12 Zone - 3 x 5 layout

## Specifications

| Display:               | Fifteen zone - 3 x 5 layout, 4 digit user changeable multi-color bar segment LED time displays with 0.75" white vinyl zone labels.                                          |
|------------------------|-----------------------------------------------------------------------------------------------------------------------------------------------------------------------------|
| Display Format:        | 12 or 24 hour format, Numeric Date, (American or European), Numeric Year, and Julian Date                                                                                   |
| Clock Accuracy:        | BRG Time Zone Clocks will display the correct time tor the life of the clock. Factory synchronized with the Atomic Clock, no external synchronization methods are required. |
| Manual Controls:       | Wireless IR Remote Control Included. USB-IR fob and Time Commander graphical remote control programmer are available options.                                               |
| Operating Mode:        | Time zones with 11 Daylight Saving automatic adjustments and 5 incremental offsets.                                                                                         |
| Digit Height:          | 1.8" bar segment LEDs for time                                                                                                                                              |
| Visibility:            | Up to 40 feet                                                                                                                                                               |
| Power Requirement:     | 100-240 volts AC, 50-60 cycle, internal transformer, 12 ft cord standard with US plug standard.                                                                             |
| Dimensions:            | 18.25" Tall x 50.25" Wide x 3.25" Deep                                                                                                                                      |
| Operating Temperature: | -32° F to 120°F                                                                                                                                                             |
| Humidity:              | 0% to 95% Non-condensing                                                                                                                                                    |
| Construction:          | Black anodized Aluminum frame with plexiglass front lens. Mounting hardware included.                                                                                       |